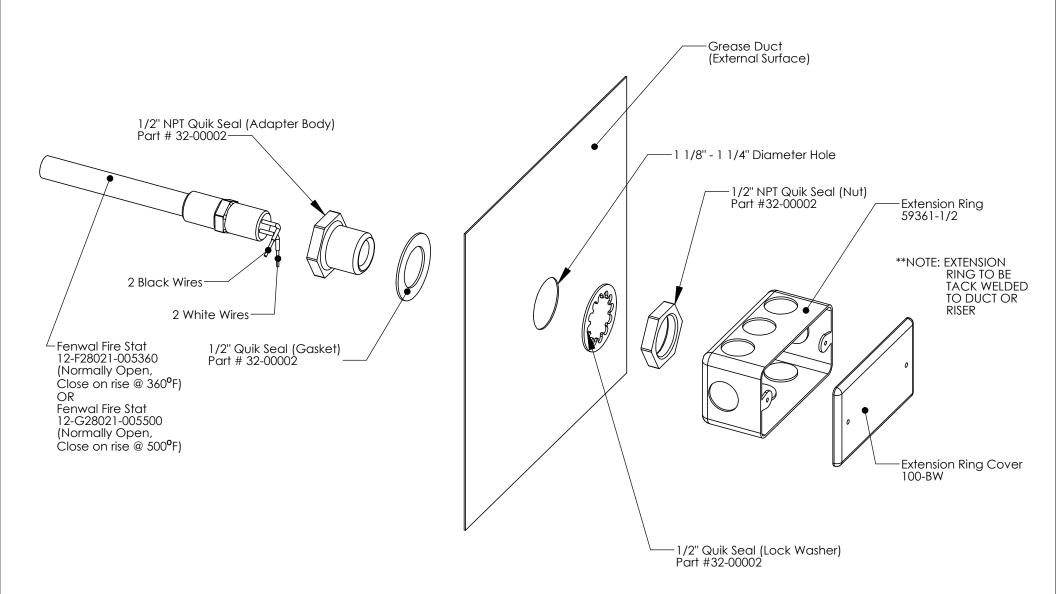

## **CORE PROTECTION SENSOR INSTALLATION**

NOTES: One Sensor per Riser

: Wire Both Black Wires to One Lead, Both White Wires to Second Lead

0 Released to Website 1226 8/2/07 1 Detail Installation EG 1396 6/16/08 Corrected Stat Part Number JTS 2647 9/11/13 2 : Multiple Sensors Wired in Parallel

Revision History

Revised by

Description

Date

ECN#

: Sensor may be installed on inside or outside of quick seal. When installed in riser, install as shown for sensor access from hood. When installed in duct, install on opposite side of quick seal, or as shown with access door for cleanability.