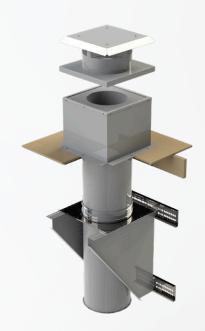

## FACTORY BUILT CHIMNEY EXHAUST

CaptiveAire's factory built single wall and double wall chimney system is ideal for use in commercial and industrial applications which require a listed chimney system.

## **Quality Construction**

- 5"-16" single wall and insulated double wall stainless steel construction
- Factory tested for leaks for quality assurance
- 20 year factory warranty standard

## **Easy Installation**

• No welding required—simply seal and attach V-clamps