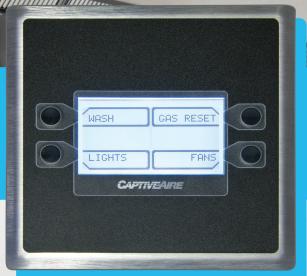

# CUSTOMIZABLE INTERFACE

**CaptiveAire** continues to bring innovation to the market - introducing new state of the art controls for hood operation and lighting.

## **USER FRIENDLY CONTROLS**

- Digital Interface with LCD Screen
- Customizable Options via Microprocessor Control

### **INTEGRATED FEATURES**

- Automatic Fan Activation
- Room Temperature Sensor
- Reset for Gas Valves
- Monitoring of Fan Overload Trips

Learn more about our ventilation products at www.captiveaire.com