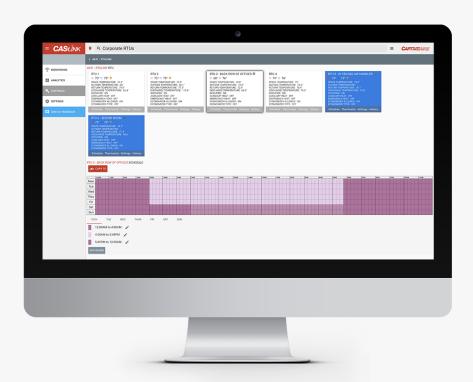

# CLOUD-BASED BUILDING MANAGEMENT

CaptiveAire's proprietary building management system gives users complete control over HVAC, lighting, refrigeration and utilities from any internet-connected location. Unlimited data storage and system monitoring comes standard with no monthly fee.

## **Complete System Control**

- Continuously ensure equipment is operating as designed
- Save resources by practicing preventative, rather than reactive, maintenance
- Confirm work was completed correctly by comparing notes with actual data

## 24/7 Remote Access

- Manage sites from any internet-connected location
- Eliminate costly service visits for simple settings changes
- Diagnose problems remotely
- Assign permissions to vary the level of control and accessibility of a site

## Continuous Data Analysis

- Optional analytics package includes advanced automated data reports
- Quick and easy data analysis with visual charts