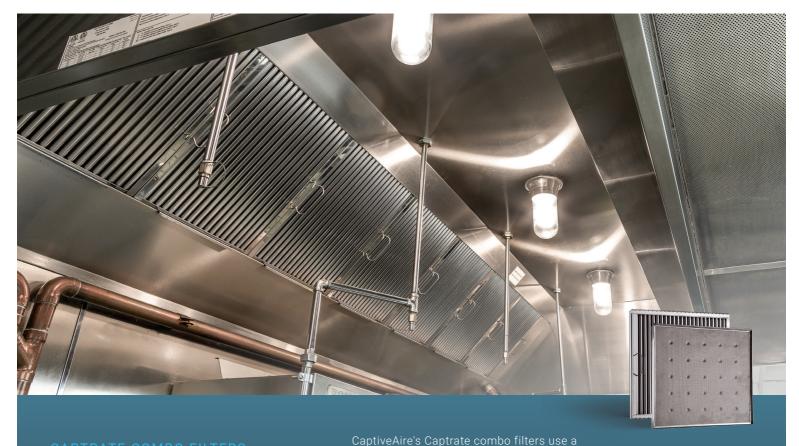

# THE MOST EFFECTIVE GREASE EXTRACTION

unique two stage design, first removing and draining large grease particles through the front S-baffle, and then capturing fine aerosol grease particles in the packed-bed of ceramic media. This process provides unparalleled grease removal efficiency and the highest level of fire protection.

### **Unparalleled Grease Removal**

- Two stage design removes large grease particles in front S-baffle and then captures fine aerosol particles in rear packed-bed of ceramic media
- Robust design provides the highest level of fire protection and grease extraction in the industry